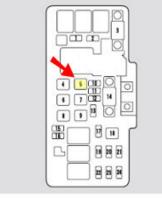

| 40 A  | Rear window Delogger                                 |
|-------|------------------------------------------------------|
| 40 A  | Heater Motor                                         |
| 20 A  | Fog Light                                            |
| 40 A  | Power Seat                                           |
| 40 A  | Power Window Motor                                   |
| 40 A  | Back Up, ACC                                         |
| 15 A  | Spare Fuse                                           |
| 10 A  | Spare Fuse                                           |
| 7.5 A | Spare Fuse                                           |
|       | 40 A<br>20 A<br>40 A<br>40 A<br>40 A<br>15 A<br>10 A |