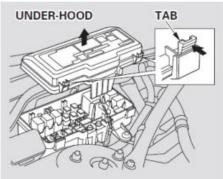

# 2004 Acura Tl Subwoofer Installation

The under-hood fuse box is located in the back of the engine compartment on the passenger's side. To open it, push the tabs as shown.

UNDER-HOOD FUSE BOX

Pose Window Deformer