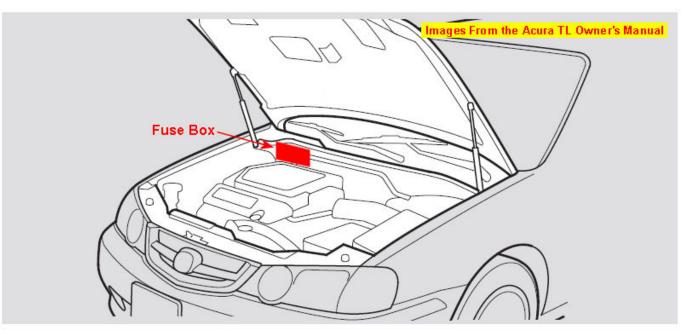

# 2004 Acura Tl Subwoofer Installation

The under-hood fuse box is located in the back of the engine compartment on the passenger's side. To open it, push the tabs as shown.

UNDER-HOOD FUSE BOX

Pose Window Deformer